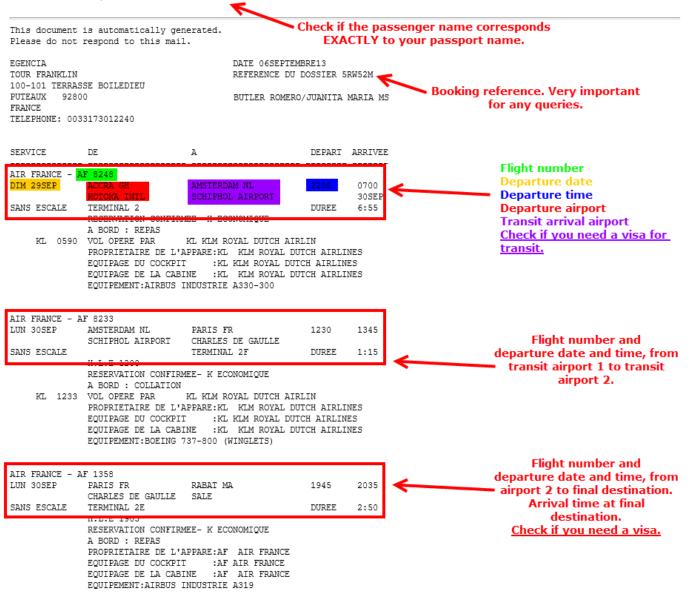

### How to read an E-ticket?

Check all details upon receipt of the E-ticket, not just before departure. Here a sample of what it looks like:

# BUTLER ROMERO/JUANITA MARIA MS(ADT) 29SEP ACC AMS

| AIR FRANCE - AF 1359 |                 |            |
|----------------------|-----------------|------------|
| SAM 050CT RABAT      | MA PARIS FR     | 0655 1145  |
| SALE                 | CHARLES DE GAUL | LE         |
| SANS ESCALE          | TERMINAL 2E     | DUREE 2:50 |
| ס ד ט                | 0615            |            |

RESERVATION CONFIRMEE- K ECONOMIOUE

A BORD : PETIT DEJEUNER

PROPRIETAIRE DE L'APPARE: AF AIR FRANCE EQUIPAGE DU COCKPIT :AF AIR FRANCE EQUIPAGE DE LA CABINE : AF AIR FRANCE EQUIPEMENT: AIRBUS INDUSTRIE A320-100/200 departure date and time, from return airport to transit airport. Check if you need a transit visa.

Return flight number and

AIR FRANCE - AF 1740

SAM 050CT PARIS FR 1235 1350 AMSTERDAM NL CHARLES DE GAULLE SCHIPHOL AIRPORT

SANS ESCALE TERMINAL 2F

DUREE

H.L.E 1155

1:15

RESERVATION CONFIRMEE- K ECONOMIOUE PROPRIETAIRE DE L'APPARE: AF AIR FRANCE :AF AIR FRANCE EQUIPAGE DU COCKPIT

EQUIPAGE DE LA CABINE : AF AIR FRANCE

EQUIPEMENT: AIRBUS INDUSTRIE A320-100/200

AIR FRANCE - AF 8249

SAM 050CT AMSTERDAM NL ACCRA GH 1505 2000 SCHIPHOL AIRPORT KOTOKA INTL SANS ESCALE TERMINAL 2 DUREE 6:55

RESERVATION CONFIRMEE- H ECONOMIQUE

A BORD : REPAS

KL 0589 VOL OPERE PAR KL KLM ROYAL DUTCH AIRLIN

> PROPRIETAIRE DE L'APPARE: KL KLM ROYAL DUTCH AIRLINES EQUIPAGE DU COCKPIT :KL KLM ROYAL DUTCH AIRLINES EQUIPAGE DE LA CABINE :KL KLM ROYAL DUTCH AIRLINES

EQUIPEMENT: AIRBUS INDUSTRIE A330-300

Details of other legs of return trip.

Check if you need visas.

NUMERO DE RESERVATION AF/5RW52M KL/5RW52M

BUTLER ROMERO/JUANITA MARIA MS

BILLETAF/ETKT 057 4122379338-39